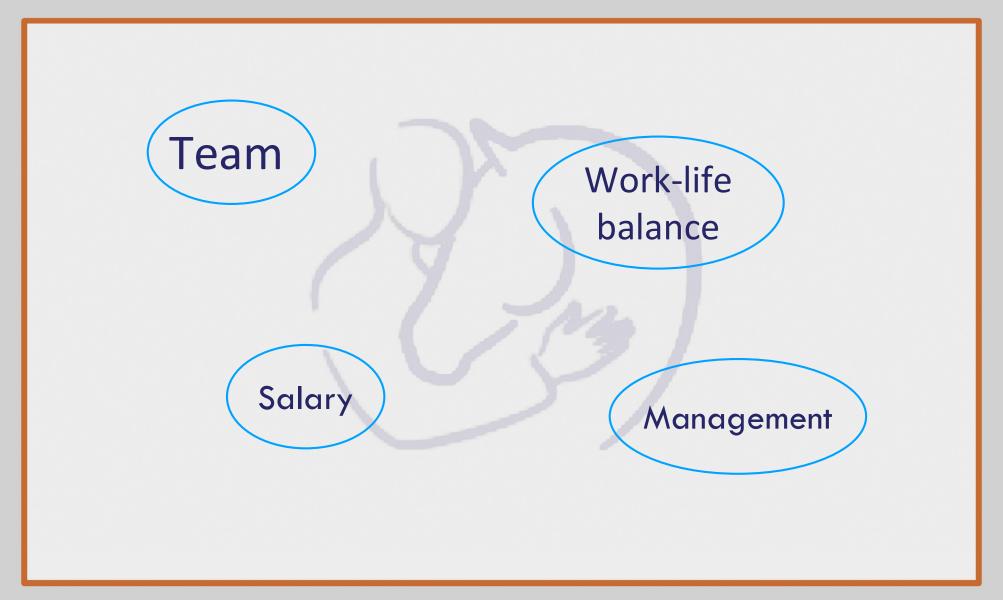

# Factors affecting Job satisfaction

Work-life balance

- -Work in teams eg. 2-3 vets
- -1 week work 1 week of

- -full year contract/salary
- -Breeding season remuneration enough for the whole year

Management

-organise child-care

-support mental & physical well-being (eg. physiotherapy)